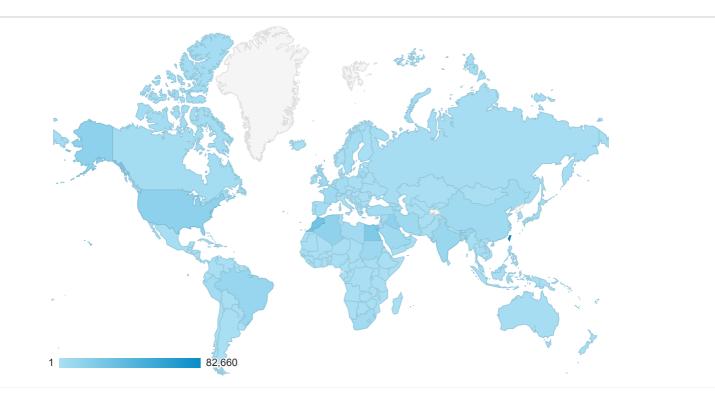

## Location

All Users 100.00% Sessions

Nov 5, 2016 - Nov 5, 2017

GO TO REPORT

## Map Overlay

Summary

|         |               | Acquisition                                    |                                              |                                                   | Behavior                                        |                                          |                                                  | Conversions                                |                                  |                                            |  |
|---------|---------------|------------------------------------------------|----------------------------------------------|---------------------------------------------------|-------------------------------------------------|------------------------------------------|--------------------------------------------------|--------------------------------------------|----------------------------------|--------------------------------------------|--|
| Country |               | Sessions                                       | % New<br>Sessions                            | New<br>Users                                      | Bounce<br>Rate                                  | Pages /<br>Session                       | Avg. Session<br>Duration                         | Goal Conversion<br>Rate                    | Goal<br>Completions              | Goal<br>Value                              |  |
|         |               | 316,458<br>% of Total:<br>100.00%<br>(316,458) | 74.25%<br>Avg for View:<br>74.11%<br>(0.19%) | 234,985<br>% of<br>Total:<br>100.19%<br>(234,534) | 53.44%<br>Avg for<br>View:<br>53.44%<br>(0.00%) | 4.42<br>Avg for View:<br>4.42<br>(0.00%) | 00:03:57<br>Avg for View:<br>00:03:57<br>(0.00%) | 0.00%<br>Avg for View:<br>0.00%<br>(0.00%) | 0<br>% of Total:<br>0.00%<br>(0) | \$0.00<br>% of Total:<br>0.00%<br>(\$0.00) |  |
| 1.      | Taiwan        | <b>82,660</b> (26.12%)                         | 85.38%                                       | <b>70,571</b><br>(30.03%)                         | 80.48%                                          | 1.79                                     | 00:01:03                                         | 0.00%                                      | <b>0</b><br>(0.00%)              | \$0.00<br>(0.00%)                          |  |
| 2.      | Morocco       | <b>27,474</b><br>(8.68%)                       | 66.48%                                       | 18,265<br>(7.77%)                                 | 39.94%                                          | 4.52                                     | 00:04:00                                         | 0.00%                                      | <b>0</b><br>(0.00%)              | \$0.00<br>(0.00%)                          |  |
| 3.      | Egypt         | <b>20,831</b><br>(6.58%)                       | 66.45%                                       | <b>13,842</b><br>(5.89%)                          | 42.45%                                          | 5.09                                     | 00:04:53                                         | 0.00%                                      | <b>0</b><br>(0.00%)              | \$0.00<br>(0.00%)                          |  |
| 4.      | United States | <b>13,816</b><br>(4.37%)                       | 74.17%                                       | <b>10,248</b><br>(4.36%)                          | 47.53%                                          | 5.66                                     | 00:05:04                                         | 0.00%                                      | <b>0</b><br>(0.00%)              | <b>\$0.00</b><br>(0.00%)                   |  |
| 5.      | Iraq          | <b>13,639</b><br>(4.31%)                       | 68.41%                                       | <b>9,331</b><br>(3.97%)                           | 35.92%                                          | 5.68                                     | 00:05:06                                         | 0.00%                                      | <b>0</b><br>(0.00%)              | \$0.00<br>(0.00%)                          |  |
| 6.      | Algeria       | <b>12,906</b><br>(4.08%)                       | 71.02%                                       | <b>9,166</b><br>(3.90%)                           | 37.80%                                          | 4.99                                     | 00:04:59                                         | 0.00%                                      | <b>0</b><br>(0.00%)              | \$0.00<br>(0.00%)                          |  |
| 7.      | Brazil        | <b>9,484</b><br>(3.00%)                        | 72.86%                                       | <b>6,910</b> (2.94%)                              | 44.58%                                          | 5.59                                     | 00:05:07                                         | 0.00%                                      | <b>0</b><br>(0.00%)              | <b>\$0.00</b><br>(0.00%)                   |  |
| 8.      | India         | <b>8,481</b><br>(2.68%)                        | 66.65%                                       | <b>5,653</b> (2.41%)                              | 35.47%                                          | 7.18                                     | 00:06:50                                         | 0.00%                                      | <b>0</b><br>(0.00%)              | <b>\$0.00</b><br>(0.00%)                   |  |
| 9.      | Sudan         | <b>6,940</b><br>(2.19%)                        | 70.56%                                       | <b>4,897</b> (2.08%)                              | 38.29%                                          | 5.13                                     | 00:05:13                                         | 0.00%                                      | <b>0</b><br>(0.00%)              | \$0.00<br>(0.00%)                          |  |
| 10.     | Iran          | <b>5,712</b><br>(1.80%)                        | 57.16%                                       | <b>3,265</b><br>(1.39%)                           | 29.11%                                          | 8.27                                     | 00:09:32                                         | 0.00%                                      | <b>0</b><br>(0.00%)              | \$0.00<br>(0.00%)                          |  |
| 11.     | Hong Kong     | <b>5,704</b><br>(1.80%)                        | 86.52%                                       | <b>4,935</b> (2.10%)                              | 81.17%                                          | 2.06                                     | 00:01:22                                         | 0.00%                                      | <b>0</b><br>(0.00%)              | \$0.00<br>(0.00%)                          |  |
| 12.     | Saudi Arabia  | <b>5,562</b><br>(1.76%)                        | 74.51%                                       | <b>4,144</b> (1.76%)                              | 42.11%                                          | 4.48                                     | 00:03:38                                         | 0.00%                                      | <b>0</b><br>(0.00%)              | \$0.00<br>(0.00%)                          |  |
| 13.     | France        | <b>5,535</b><br>(1.75%)                        | 79.98%                                       | <b>4,427</b> (1.88%)                              | 52.32%                                          | 4.36                                     | 00:02:50                                         | 0.00%                                      | <b>0</b><br>(0.00%)              | <b>\$0.00</b><br>(0.00%)                   |  |